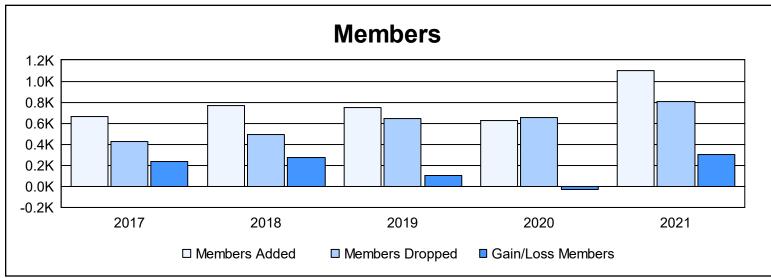

| Year      | New<br>Clubs | Dropped<br>Clubs | Gain/<br>Loss<br>Clubs | New<br>Members | Charter<br>Members | Reinstate<br>Members | Transfer<br>Members | Total<br>Member<br>Added | Total<br>Members<br>Dropped | Gain/<br>Loss<br>Members |
|-----------|--------------|------------------|------------------------|----------------|--------------------|----------------------|---------------------|--------------------------|-----------------------------|--------------------------|
| 2016-2017 | 5            | 2                | 3                      | 494            | 159                | 6                    | 2                   | 661                      | 423                         | 238                      |
| 2017-2018 | 7            | 1                | 6                      | 547            | 201                | 19                   | 3                   | 770                      | 495                         | 275                      |
| 2018-2019 | 14           | 2                | 12                     | 340            | 369                | 25                   | 11                  | 745                      | 643                         | 102                      |
| 2019-2020 | 10           | 6                | 4                      | 347            | 241                | 33                   | 7                   | 628                      | 655                         | -27                      |
| 2020-2021 | 26           | 5                | 21                     | 508            | 535                | 52                   | 6                   | 1,101                    | 801                         | 300                      |
| Average   | 12           | 3                | 9                      | 447            | 301                | 27                   | 6                   | 781                      | 603                         | 178                      |